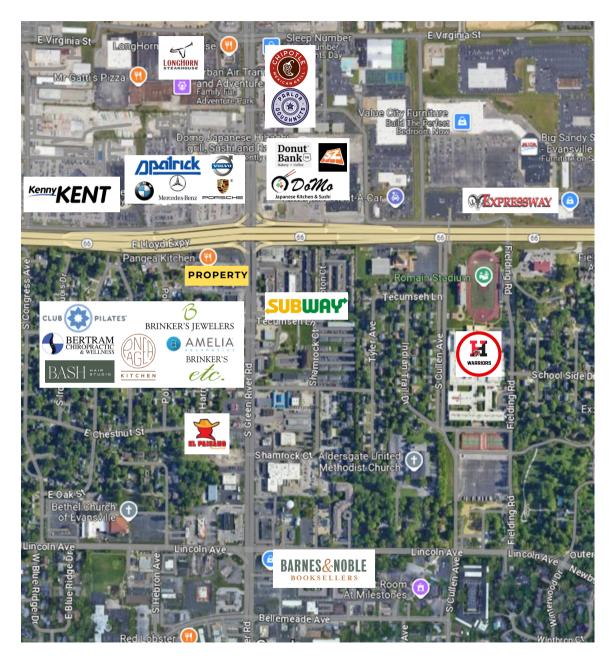

## PROPERTY HIGHLIGHTS

- 3,692 SF
- Total building size 43,692 SF
- Prime location adjacent to the Green River Road and Lloyd Expressway Intersection
- Tenants in center: Brinker's Jewelers, Brinker's Etc., Pangea Kitchen, Amelia Aesthetics, Bertram Chiropractic, Bash Hair Salon and Club Pilates

### THE SHOPPING CENTER AT 111 SOUTH

- Location, location: The Shopping Center at 111 South is located near popular shopping centers, restaurants, and other retail businesses, which can create an environment where consumers are already in a shopping mindset. Being surrounded by other retail establishments can help drive traffic to your store. The location has easy access to other key roads and highways, which could attract not only local traffic but also visitors from surrounding areas.
- **Versatile Space:** With 3,692 square feet of space, you'll have plenty of room to design your ideal retail experience, whether it's for showcasing products, setting up a service area, or creating an inviting space for customer interaction. The ample space also offers flexibility for expanding operations, hosting events, or incorporating additional features like offices, storage, or an in-store experience area.
- Easy Access and Visibility: Situated in an accessible location with clear visibility from the road, your business can attract customers who are passing by. The road is well-traveled, making it easy for customers to stop in, and its central location is convenient for reaching many neighborhoods in Evansville.
- Community Connection: Become part of a vibrant community of retailers and entrepreneurs. Take advantage of a supportive local business environment, strong community involvement, and a diverse customer base excited to discover all that you have to offer.