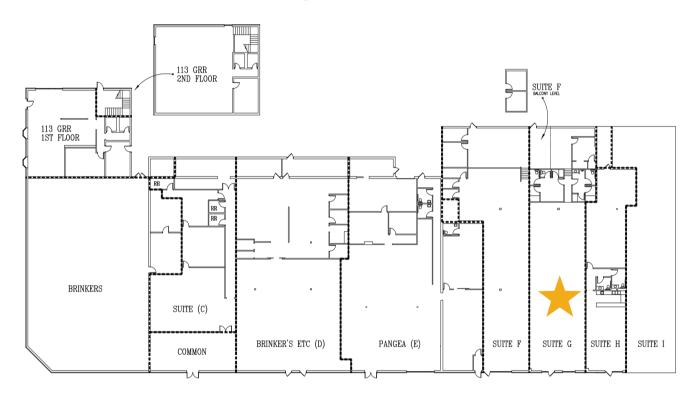

# THE SHOPPING CENTER AT 111 SOUTH

111 SOUTH GREEN RIVER ROAD - SUITE G - EVANSVILLE, IN 47715



RETAIL SPACE

# FOR LEASE

Scott Smith | (812)913-5051 | scottsmith@4dllc.net

## PROPERTY HIGHLIGHTS

- 3,692 SF
- Total building size 43,692 SF
- Prime location adjacent to the Green River Road and Lloyd Expressway Intersection
- Tenants in center: Brinker's Jewelers, Brinker's Etc., Pangea Kitchen, Amelia Aesthetics, Bertram Chiropractic, Bash Hair Salon and Club Pilates

**PRICING:** \$14.50/SF + NNN





**FLOOR PLAN** 

## **SITE PLAN**







### THE SHOPPING CENTER AT 111 SOUTH

- Location, location: The Shopping Center at 111 South is located near popular shopping centers, restaurants, and other retail businesses, which can create an environment where consumers are already in a shopping mindset. Being surrounded by other retail establishments can help drive traffic to your store. The location has easy access to other key roads and highways, which could attract not only local traffic but also visitors from surrounding areas.
- **Versatile Space:** With 3,692 square feet of space, you'll have plenty of room to design your ideal retail experience, whether it's for showcasing products, setting up a service area, or creating an inviting space for customer interaction. The ample space also offers flexibility for expanding ope