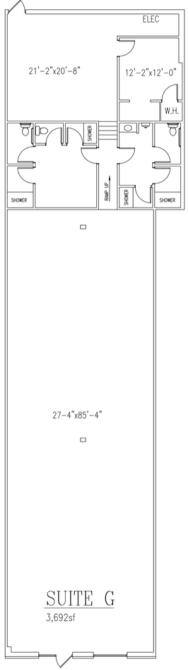

**PRICING:** \$14.50/SF + NNN

**FLOOR PLAN** 

## PROPERTY HIGHLIGHTS

- 3,692 SF
- Total building size 43,692 SF
- Prime location adjacent to the Green River Road and Lloyd Expressway Intersection
- Tenants in center: Brinker's Jewelers, Brinker's Etc., Pangea Kitchen, Amelia Aesthetics, Bertram Chiropractic, Bash Hair Salon and Club Pilates