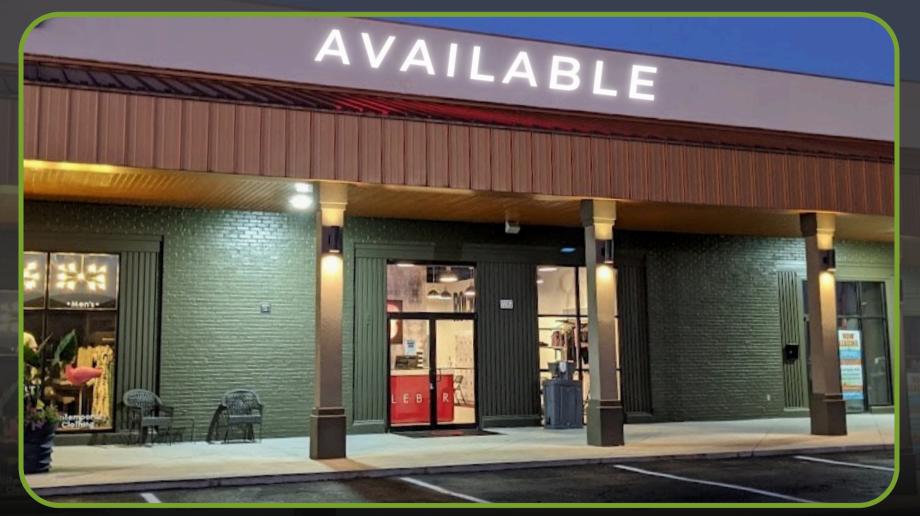

# THE SHOPPING CENTER AT 111 SOUTH

111 SOUTH GREEN RIVER ROAD - SUITE G - EVANSVILLE, IN 47715

RETAIL SPACE

## PROPERTY HIGHLIGHTS

- 3,692 SF
- Total building size 43,692 SF
- Prime location adjacent to the Green River Road and Lloyd Expressway Intersection
- Tenants in center: Brinker's Jewelers, Brinker's Etc., Pangea Kitchen, Amelia Aesthetics, Bertram Chiropractic, Bash Hair Salon and Club Pilates