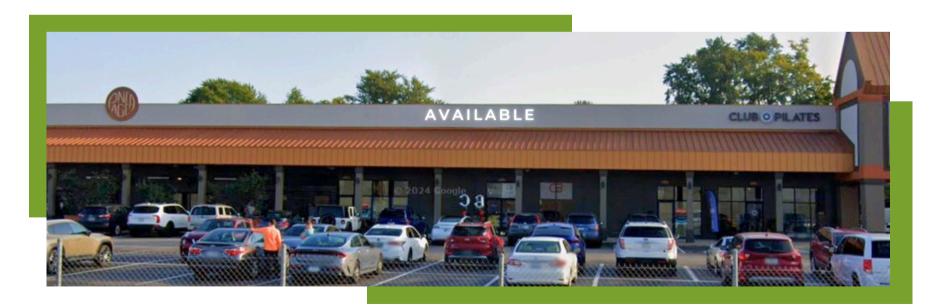

# THE SHOPPING CENTER AT 111 SOUTH

111 SOUTH GREEN RIVER ROAD - SUITE G - EVANSVILLE, IN 47715



RETAIL SPACE

# FOR LEASE

Scott Smith | (812)913-5051 | scottsmith@4dllc.net

## PROPERTY HIGHLIGHTS

- 3,692 SF
- Total building size 43,692 SF
- Prime location adjacent to the Green River Road and Lloyd Expressway Intersection
- Tenants in center: Brinker's Jewelers, Brinker's Etc., Pangea Kitchen, Amelia Aesthetics, Bertram Chiropractic, Bash Hair Salon and Club Pilates

**PRICING:** \$14.50/SF + NNN





**FLOOR PLAN** 

## **SITE PLAN**







### THE SHOPPING CENTER AT 111 SOUTH

- Location, location: The Shopping Center at 111 South is located near popular shopping centers, restaurants, and other retail businesses, which can create an environment where consumers are already in a shopping mindset. Being surrounded by other retail establishments can help drive traffic to your store. The location has easy access to other key roads and highways, which could attract not only local traffic but also visitors from surrounding areas.
- **Versatile Space:** With 3,692 square feet of space, you'll have plenty of room to design your ideal retail experience, whether it's for showcasing products, setting up a service area, or creating an inviting space for customer interaction. The ample space al