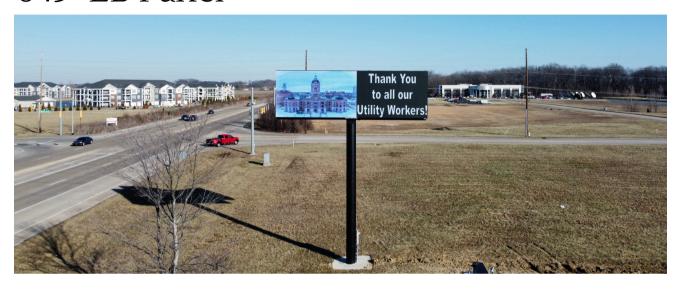

#### 643-EB & WB Panel

LOCATION: Lynch Road near N. Green

River Road

**READ: Right Hand - East Bound** 

& Left Hand - West Bound

MEDIA TYPE: Digital - Permanent

Bulletin

**SIZE:** 10' X 30'

**SLOTS/DWELL:** 8 slots/8 seconds

RATE: \$800 per month