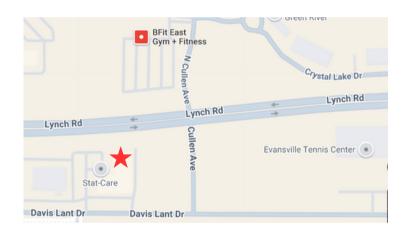

#### 643-EB & WB Panel

LOCATION: Lynch Road near N. Green

River Road

**READ: Right Hand - East Bound** 

& Left Hand - West Bound

MEDIA TYPE: Digital - Permanent

Bulletin

**SIZE:** 10' X 30'

**SLOTS/DWELL:** 8 slots/8 seconds

RATE: \$800 per month

#### 643- EB Panel

LOCATION: Lynch Road near N. Green

River Road

**READ:** Right Hand - East Bound MEDIA TYPE: Digital - Permanent

Bulletin

**SIZE:** 10' X 30'

**SLOTS/DWELL:** 8 slots/8 seconds

RATE: \$400 per month

#### 643- WB Panel

LOCATION: Lynch Road near N. Green

River Road

**READ: Right Hand - West Bound** MEDIA TYPE: Digital - Permanent

Bulletin

**SIZE:** 10' X 30'

SLOTS/DWELL: 8slots/8 seconds

RATE: \$400 per month