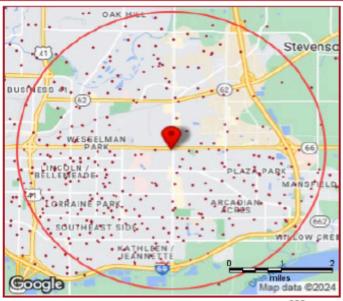

Two-Way Average Daily Traffic on S Green River Rd

29,800 Vehicles per Day

894,000 Vehicles per Month

10,877,000 Vehicles per Year

With a load factor of 1.5 people 18+ years of age per vehicle, traffic at your location delivers 44,700 daily impressions.

(\* 1 dot = 200 people)