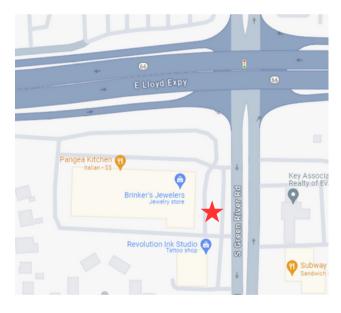

#### BILLBOARD PRICE SHEET

111 S. Green River RoadEvansville, IN 47715

#### 642-SB Panel

LOCATION: 111 South Green River Road &

Lloyd Expressway (Hwy. 66) intersection

**READ:** Right Hand - South Bound

MEDIA TYPE: Digital - Permanent

Bulletin

**SIZE:** 10' X 30'

**IMPRESSIONS:** 9,450 impressions per

#### 642- NB Panel

LOCATION: 111 South Green River Road &

Lloyd Expressway (Hwy. 66) intersection

**READ:** Left Hand - North Bound

MEDIA TYPE: Digital - Permanent

Bulletin

**SIZE:** 10' X 30'

IMPRESSIONS: 9,450 impressions per