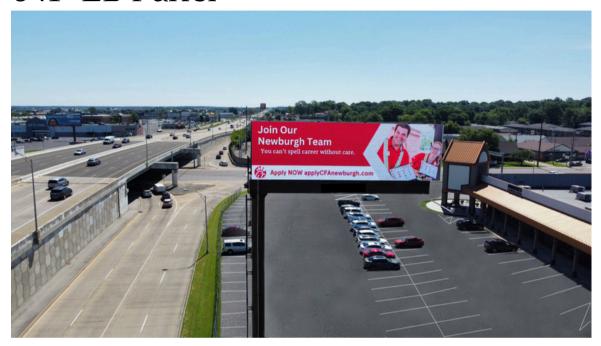

#### 641- EB Panel

**LOCATION:** Lloyd Expressway (Hwy. 66)

at Green River Road Exit

**READ:** Right Hand - East Bound

MEDIA TYPE: Digital - Permanent

Bulletin

**SIZE:** 12' X 40'

**IMPRESSIONS:** 9,450 impressions per

week

**SLOTS/DWELL:** 8 slots/8 seconds

RATE: \$2,000 per month

\*As an advertiser, your ad will be seen

**EVERY** rotation.

1 rotation = 64 seconds

#### 641- WB Panel

**LOCATION:** Lloyd Expressway (Hwy. 66)

at Green River Road Exit

**READ:** Left Hand - West Bound

MEDIA TYPE: Digital - Permanent

Bulletin

**SIZE:** 12' X 40'

**IMPRESSIONS:** 9,450 impressions per

week

**SLOTS/DWELL:** 8 slots/8 seconds

RATE: \$1,700 per month

\*As an advertiser, your ad will be seen **EVERY** rotation.

1 rotation = 64 seconds