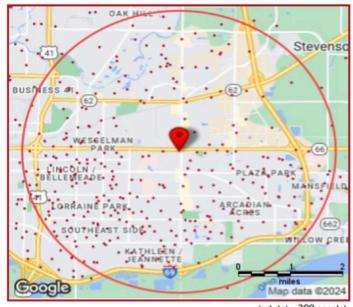

As an advertiser, your ad will be seen every 4th rotation on 4 boards.

1 rotation =64 seconds

111 S Green River Rd Evansville, IN 47715 (0 - 3 mi)

Two-Way Average Daily Traffic on E Lloyd Expy

58,910 Vehicles per Day

1,767,300 Vehicles per Month

21,502,150 Vehicles per Year

With a load factor of 1.5 people 18+ years of age per vehicle, traffic at your location delivers 88,365 daily impressions.

( 1 dot = 200 people)

111 S Green River Rd Evansville, IN 47715 (0 - 3 mi)