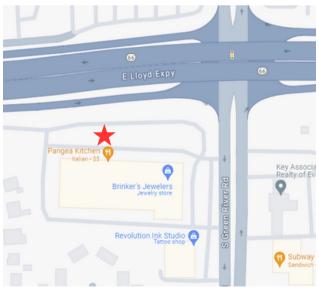

#### 642-SB Panel

LOCATION: 111 South Green River Road &

Lloyd Expressway (Hwy. 66) intersection

**READ:** Right Hand - South Bound

MEDIA TYPE: Digital - Permanent

Bulletin

**SIZE:** 10' X 30'

**IMPRESSIONS:** 9,450 impressions per

week

**SLOTS/DWELL:** 8 slots/8 seconds

RATE: \$800 per month

\*As an advertiser, your ad will be seen

**EVERY** rotation.

1 rotation = 64 seconds

#### 642- NB Panel

LOCATION: 111 South Green River Road &

Lloyd Expressway (Hwy. 66) intersection

**READ:** Left Hand - North Bound

MEDIA TYPE: Digital - Permanent

Bulletin

**SIZE:** 10' X 30'

IMPRESSIONS: 9,450 impressions per

week

**SLOTS/DWELL:** 8 slots/8 seconds

RATE: \$500 per month

\*As an advertiser, your ad will be seen

**EVERY** rotation.

1 rotation = 64 seconds