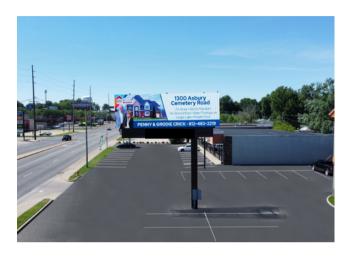

#### 642-SB & NB Panel

LOCATION: Lloyd Expressway (Hwy. 66)

at Green River Road Exit

**READ:** Right Hand - South Bound

& Left Hand - North Bound

MEDIA TYPE: Digital - Permanent

Bulletin

**SIZE:** 10' X 30'

**IMPRESSIONS:** 9,450 impressions per

week

**SLOTS/DWELL:** 8 slots/8 seconds

RATE: \$650 per month

\*As an advertiser, your ad will be seen **EVERY OTHER** rotation on 2 boards.

1 rotation = 64 seconds