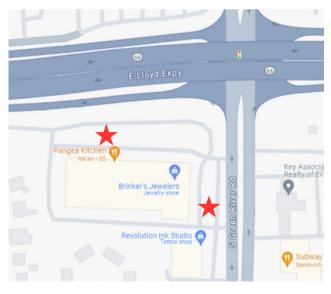

#### 642-SB Panel

LOCATION: 111 South Green River Road &

Lloyd Expressway (Hwy. 66) intersection

**READ:** Right Hand - South Bound

MEDIA TYPE: Digital - Permanent

Bulletin

**SIZE:** 10' X 30'

**IMPRESSIONS:** 9,450 impressions per

#### 642- NB Panel

LOCATION: 111 South Green River Road &

Lloyd Expressway (Hwy. 66) intersection

**READ:** Left Hand - North Bound

MEDIA TYPE: Digital - Permanent

Bulletin

**SIZE:** 10' X 30'

IMPRESSIONS: 9,450 impressions per