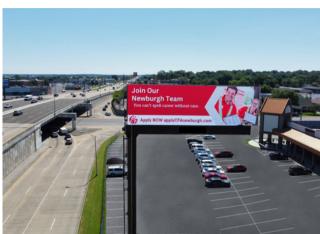

#### 641- EB Panel

**LOCATION:** Lloyd Expressway (Hwy. 66)

at Green River Road Exit

**READ:** Right Hand - East Bound

MEDIA TYPE: Digital - Permanent

Bulletin

**SIZE:** 12' X 40'

**IMPRESSIONS:** 9,450 impressions per

week

**SLOTS/DWELL:** 8 slots/8 seconds

RATE: \$2,000 per month

\*As an advertiser, your ad will be seen

**EVERY** rotation.

1 rotation = 64 seconds