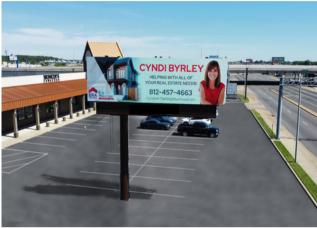

#### 641- EB & WB Panel

LOCATION: Lloyd Expressway (Hwy. 66)

at Green River Road Exit

**READ:** Right Hand - East Bound

& Left Hand - West Bound

MEDIA TYPE: Digital - Permanent

Bulletin

**SIZE:** 12' X 40'

IMPRESSIONS: 9,450 impressions per

week

**SLOTS/DWELL:** 8 slots/8 seconds

RATE: \$1,800 per month

\*As an advertiser, your ad will be seen

**EVERY OTHER** rotation on 2 boards.

1 rotation = 64 seconds