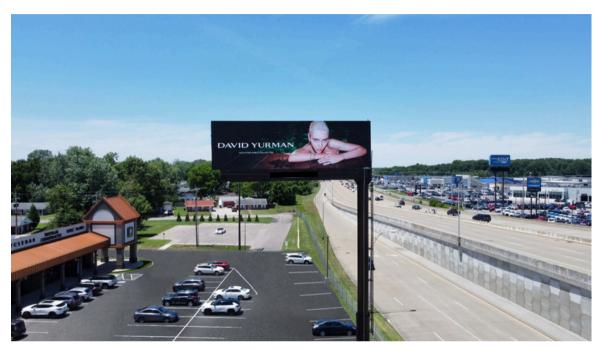

#### 642-SB & NB Panel

LOCATION: Lloyd Expressway (Hwy. 66)

at Green River Road Exit

**READ:** Right Hand - South Bound

& Left Hand - North Bound

MEDIA TYPE: Digital - Permanent

Bulletin

**SIZE:** 10' X 30'

**IMPRESSIONS:** 9,450 impressions per

week

**SLOTS/DWELL:** 8 slots/8 seconds

RATE: \$650 per month

\*As an advertiser, your ad will be seen **EVERY OTHER** rotation on 2 boards.

1 rotation = 64 seconds