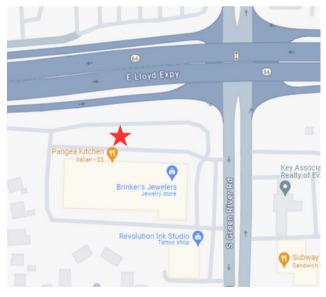

#### 642-SB Panel

LOCATION: 111 South Green River Road &

Lloyd Expressway (Hwy. 66) intersection

**READ:** Right Hand - South Bound

MEDIA TYPE: Digital - Permanent

Bulletin

**SIZE:** 10' X 30'

**IMPRESSIONS:** 9,450 impressions per

#### 642- NB Panel

LOCATION: 111 South Green River Road &

Lloyd Expressway (Hwy. 66) intersection

**READ:** Left Hand - North Bound

MEDIA TYPE: Digital - Permanent

Bulletin

**SIZE:** 10' X 30'

IMPRESSIONS: 9,450 impressions per