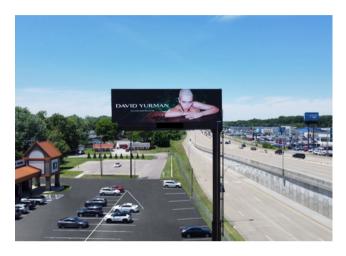

#### 641- EB & WB Panel

LOCATION: Lloyd Expressway (Hwy. 66)

at Green River Road Exit

**READ:** Right Hand - East Bound

& Left Hand - West Bound

MEDIA TYPE: Digital - Permanent

Bulletin

**SIZE:** 12' X 40'

IMPRESSIONS: 9,450 impressions per

week

**SLOTS/DWELL:** 8 slots/8 seconds

RATE: \$1,800 per month

\*As an advertiser, your ad will be seen

**EVERY OTHER** rotation on 2 boards.

1 rotation = 64 seconds