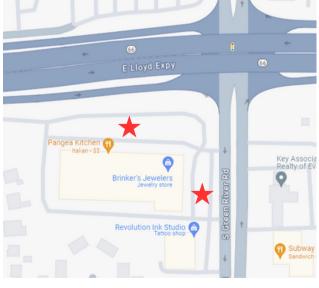

#### 642-SB Panel

LOCATION: 111 South Green River Road & Lloyd Expressway (Hwy. 66) intersection READ: Right Hand - South Bound MEDIA TYPE: Digital - Permanent Bulletin SIZE: 10' X 30' IMPRESSIONS: 9,450 impressions per week SLOTS/DWELL: 8 slots/8 seconds RATE: \$900 per month

OR \$800 per month w/ 12 mo. contract

#### 642- NB Panel

LOCATION: 111 South Green River Road & Lloyd Expressway (Hwy. 66) intersection READ: Left Hand - North Bound MEDIA TYPE: Digital - Permanent Bulletin SIZE: 10' X 30' IMPRESSIONS: 9,450 impressions per week SLOTS/DWELL: 8 slots/8 seconds RATE: \$500 per month

OR \$450 per month w/12 mo. contract

### 641 & 642 - Rotating All Panels

LOCATION: 111 S. Green River Road & Lloyd Expressway (Hwy. 66) intersection MEDIA TYPE: Digital - Permanent Bulletin SIZE: 12' X 40' (2) & 10' X 30' (2) IMPRESSIONS: 9,450 impressions per week SLOTS/DWELL: 8 slots/8 seconds RATE: \$1,500 per month OR \$1,350 per month w/ 12 mo. contract

As an advertiser, your ad will be seen every 4th rotation on 4 boards. 1 rotation = 64 seconds

#### 642- NB & SB Panel

LOCATION: 111 South Green River Road & Lloyd Expressway (Hwy. 66) intersection READ: Right Hand - South Bound & Left Hand - North Bound MEDIA TYPE: Digital - Permanent Bulletin SIZE: 10' X 30' IMPRESSIONS: 9,450 impressions per week SLOTS/DWELL: 8 slots/8 seconds RATE: \$700 per month OR \$625 per month w/ 12 mo. contract

As an advertiser, your ad will be seen every other rotation on 2 boards. 1 rotation = 64 seconds

111 S Green River Rd Evansville, IN 47715 (0 - 3 mi)

111 S Green River Rd Evansville, IN 47715 (0 - 3 mi)