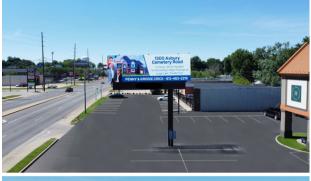

#### 642-SB Panel

LOCATION: 111 South Green River Road & Lloyd Expressway (Hwy. 66) intersection READ: Right Hand - South Bound MEDIA TYPE: Digital - Permanent Bulletin SIZE: 10' X 30' IMPRESSIONS: 9,450 impressions per week SLOTS/DWELL: 8 slots/8 seconds RATE: \$900 per month

OR \$800 per month w/ 12 mo. contract