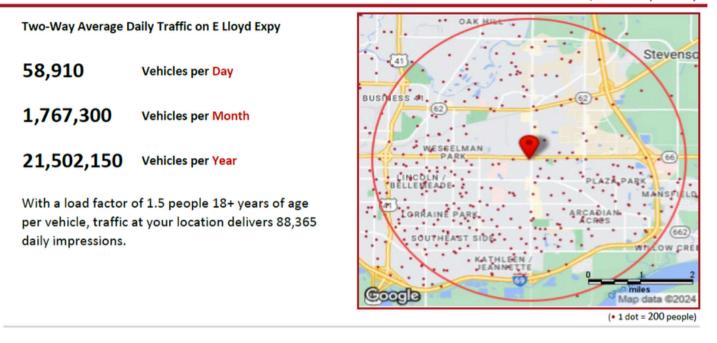

Two-Way Average Daily Traffic on S Green River Rd

- 29,800 Vehicles per Day
- 894,000 Vehicles per Month
- 10,877,000 Vehicles per Year

With a load factor of 1.5 people 18+ years of age per vehicle, traffic at your location delivers 44,700 daily impressions.