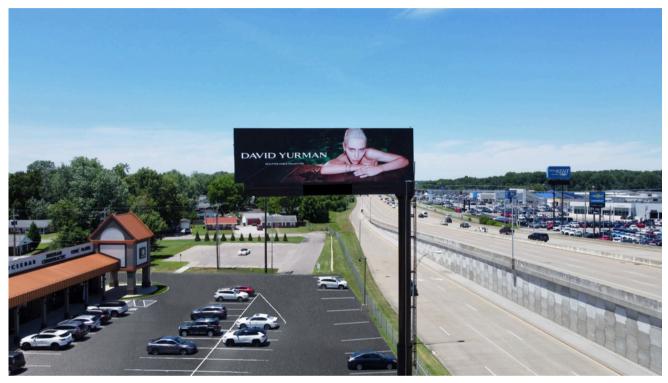

#### 641- WB Panel

LOCATION: Lloyd Expressway (Hwy. 66) at Green River Road Exit READ: Left Hand - West Bound MEDIA TYPE: Digital - Permanent Bulletin SIZE: 12' X 40' IMPRESSIONS: 9,450 impressions per week SLOTS/DWELL: 8 slots/8 seconds RATE: \$2,000 per month OR \$1,800 per month w/ 12 mo.

contract