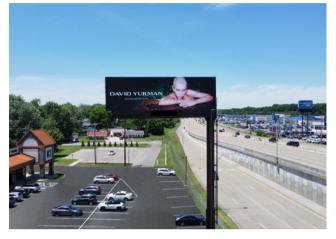

#### 641- EB Panel

LOCATION: Lloyd Expressway (Hwy. 66) at Green River Road Exit READ: Right Hand - East Bound MEDIA TYPE: Digital - Permanent Bulletin SIZE: 12' X 40' IMPRESSIONS: 9,450 impressions per week SLOTS/DWELL: 8 slots/8 seconds RATE: \$2,250 per month OR \$2,000 per month w/ 12 mo.

#### 641- WB Panel

LOCATION: Lloyd Expressway (Hwy. 66) at Green River Road Exit READ: Left Hand - West Bound MEDIA TYPE: Digital - Permanent Bulletin SIZE: 12' X 40' IMPRESSIONS: 9,450 impressions per week SLOTS/DWELL: 8 slots/8 seconds RATE: \$2,000 per month OR \$1,800 per month w/ 12 mo.

#### 641- EB & WB Panel

LOCATION: Lloyd Expressway (Hwy. 66) at Green River Road Exit READ: Right Hand - East Bound & Left Hand - West Bound MEDIA TYPE: Digital - Permanent Bulletin SIZE: 12' X 40' IMPRESSIONS: 9,450 impressions per week SLOTS/DWELL: 8 slots/8 seconds RATE: \$2,100 per month

OR \$1,900 per month w/12 mo. contract

As an advertiser, your ad will be seen every other rotation on 2 boards. 1 rotation = 64 seconds

hayleyc@4dllc.net