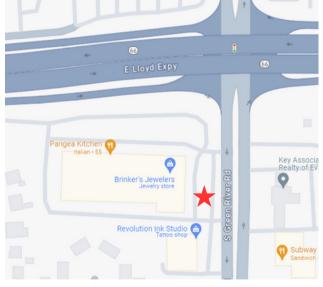

#### 642- NB & SB Panel

LOCATION: 111 South Green River Road & Lloyd Expressway (Hwy. 66) intersection READ: Right Hand - South Bound & Left Hand - North Bound MEDIA TYPE: Digital - Permanent Bulletin SIZE: 10' X 30' IMPRESSIONS: 9,450 impressions per week SLOTS/DWELL: 8 slots/8 seconds RATE: \$700 per month OR \$625 per month w/ 12 mo. contract

As an advertiser, your ad will be seen every other rotation on 2 boards. 1 rotation = 64 seconds

111 S Green River Rd Evansville, IN 47715 (0 - 3 mi)

111 S Green River Rd Evansville, IN 47715 (0 - 3 mi)