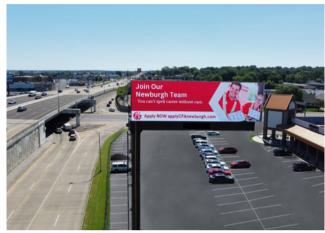

#### 641- EB Panel

LOCATION: Lloyd Expressway (Hwy. 66) at Green River Road Exit READ: Right Hand - East Bound MEDIA TYPE: Digital - Permanent Bulletin SIZE: 12' X 40' IMPRESSIONS: 9,450 impressions per week SLOTS/DWELL: 8 slots/8 seconds RATE: \$2,250 per month OR \$2,000 per month w/ 12 mo.

#### 641- WB Panel

LOCATION: Lloyd Expressway (Hwy. 66) at Green River Road Exit READ: Left Hand - West Bound MEDIA TYPE: Digital - Permanent Bulletin SIZE: 12' X 40' IMPRESSIONS: 9,450 impressions per week SLOTS/DWELL: 8 slots/8 seconds RATE: \$2,000 per month OR \$1,800 per month w/ 12 mo.

#### 641- EB & WB Panel

LOCATION: Lloyd Expressway (Hwy. 66) at Green River Road Exit READ: Right Hand - East Bound & Left Hand - West Bound MEDIA TYPE: Digital - Permanent Bulletin SIZE: 12' X 40' IMPRESSIONS: 9,450 impressions per week SLOTS/DWELL: 8 slots/8 seconds RATE: \$2,100 per month

OR \$1,900 per month w/12 mo. contract

As an advertiser, your ad will be seen every other rotation on 2 boards. 1 rotation = 64 seconds

hayleyc@4dllc.net