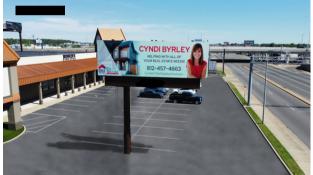

#### 642- NB Panel

LOCATION: 111 South Green River Road & Lloyd Expressway (Hwy. 66) intersection READ: Left Hand - North Bound MEDIA TYPE: Digital - Permanent Bulletin SIZE: 10' X 30' IMPRESSIONS: 9,450 impressions per week SLOTS/DWELL: 8 slots/8 seconds RATE: \$500 per month

OR \$450 per month w/12 mo. contract