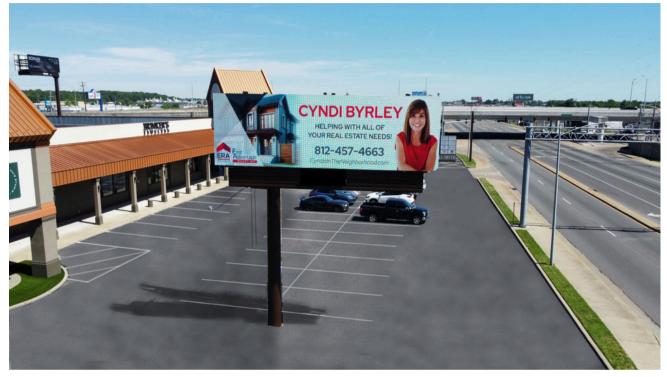

#### 641- EB & WB Panel

LOCATION: Lloyd Expressway (Hwy. 66) at Green River Road Exit READ: Right Hand - East Bound & Left Hand - West Bound MEDIA TYPE: Digital - Permanent Bulletin SIZE: 12' X 40' IMPRESSIONS: 9,450 impressions per week SLOTS/DWELL: 8 slots/8 seconds RATE: \$2,100 per month

OR \$1,900 per month w/12 mo. contract

As an advertiser, your ad will be seen every other rotation on 2 boards. 1 rotation = 64 seconds

hayleyc@4dllc.net