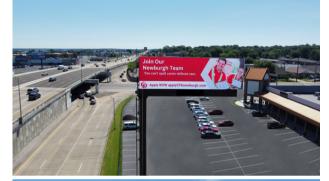

#### 641- EB Panel

LOCATION: Lloyd Expressway (Hwy. 66) at Green River Road Exit READ: Right Hand - East Bound MEDIA TYPE: Digital - Permanent Bulletin SIZE: 12' X 40' IMPRESSIONS: 9,450 impressions per week SLOTS/DWELL: 8 slots/8 seconds RATE: \$2,250 per month OR \$2,000 per month w/ 12 mo.

contract