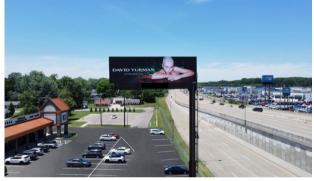

#### 641- WB Panel

LOCATION: Lloyd Expressway (Hwy. 66) at Green River Road Exit READ: Left Hand - West Bound MEDIA TYPE: Digital - Permanent Bulletin SIZE: 12' X 40' IMPRESSIONS: 9,450 impressions per week SLOTS/DWELL: 8 slots/8 seconds RATE: \$2,000 per month OR \$1,800 per month w/ 12 mo.

contract