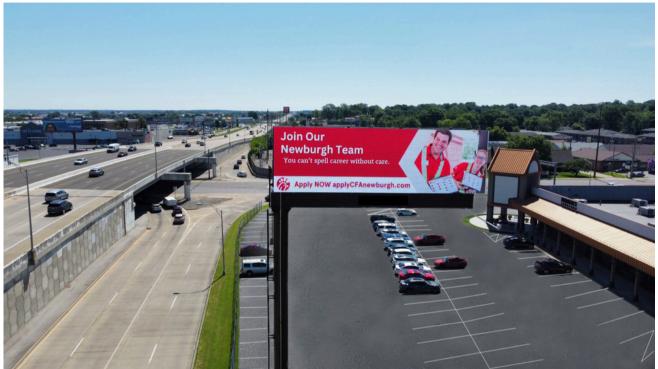

#### 641- EB Panel

LOCATION: Lloyd Expressway (Hwy. 66) at Green River Road Exit READ: Right Hand - East Bound MEDIA TYPE: Digital - Permanent Bulletin SIZE: 12' X 40' IMPRESSIONS: 9,450 impressions per week SLOTS/DWELL: 8 slots/8 seconds RATE: \$2,250 per month OR \$2,000 per month w/ 12 mo.

contract