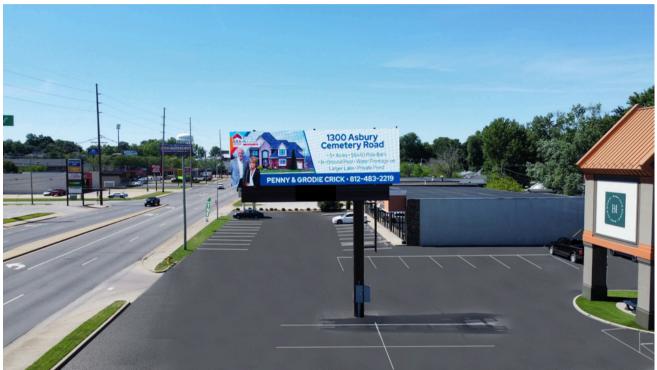

#### 641- EB Panel

LOCATION: Lloyd Expressway (Hwy. 66) at Green River Road Exit READ: Right Hand - East Bound MEDIA TYPE: Digital - Permanent Bulletin SIZE: 12' X 40' IMPRESSIONS: 9,450 impressions per week SLOTS/DWELL: 8 slots/8 seconds RATE: \$2,250 per month OR \$2,000 per month w/ 12 mo.

#### 641- WB Panel

LOCATION: Lloyd Expressway (Hwy. 66) at Green River Road Exit READ: Left Hand - West Bound MEDIA TYPE: Digital - Permanent Bulletin SIZE: 12' X 40' IMPRESSIONS: 9,450 impressions per week SLOTS/DWELL: 8 slots/8 seconds RATE: \$2,000 per month OR \$1,800 per month w/ 12 mo.