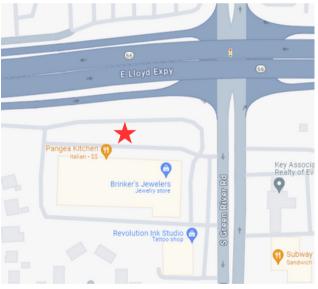

#### 642-SB Panel

LOCATION: 111 South Green River Road & Lloyd Expressway (Hwy. 66) intersection READ: Right Hand - South Bound MEDIA TYPE: Digital - Permanent Bulletin SIZE: 10' X 30' IMPRESSIONS: 9,450 impressions per week SLOTS/DWELL: 8 slots/8 seconds RATE: \$900 per month

OR \$800 per month w/ 12 mo. contract

#### 642- NB Panel

LOCATION: 111 South Green River Road & Lloyd Expressway (Hwy. 66) intersection READ: Left Hand - North Bound MEDIA TYPE: Digital - Permanent Bulletin SIZE: 10' X 30' IMPRESSIONS: 9,450 impressions per week SLOTS/DWELL: 8 slots/8 seconds RATE: \$500 per month

OR \$450 per month w/12 mo. contract

### 641 & 642 - Rotating All Panels

LOCATION: 111 S. Green River Road & Lloyd Expressway (Hwy. 66) intersection MEDIA TYPE: Digital - Permanent Bulletin SIZE: 12' X 40' (2) & 10' X 30' (2) IMPRESSIONS: 9,450 impressions per week SLOTS/DWELL: 8 slots/8 seconds RATE: \$1,500 per month OR \$1,350 per month w/ 12 mo. contract

As an advertiser, your ad will be seen every 4th rotation on 4 boards. 1 rotation = 64 seconds

#### 642- NB & SB Panel

LOCATION: 111 South Green River Road & Lloyd Expressway (Hwy. 66) intersection READ: Right Hand - South Bound & Left Hand - North Bound MEDIA TYPE: Digital - Permanent Bulletin SIZE: 10' X 30' IMPRESSIONS: 9,450 impressions per week SLOTS/DWELL: 8 slots/8 seconds RATE: \$700 per month OR \$625 per month w/ 12 mo. contract

As an advertiser, your ad will be seen every other rotation on 2 boards. 1 rotation = 64 seconds

111 S Green River Rd Evansville, IN 47715 (0 - 3 mi)

111 S Green River Rd Evansville, IN 47715 (0 - 3 mi)