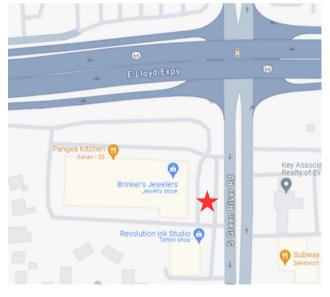

#### 642-SB Panel

LOCATION: 111 South Green River Road & Lloyd Expressway (Hwy. 66) intersection READ: Right Hand - South Bound MEDIA TYPE: Digital - Permanent Bulletin SIZE: 10' X 30' IMPRESSIONS: 9,450 impressions per week SLOTS/DWELL: 8 slots/8 seconds RATE: \$900 per month

#### 642- NB Panel

LOCATION: 111 South Green River Road & Lloyd Expressway (Hwy. 66) intersection READ: Left Hand - North Bound MEDIA TYPE: Digital - Permanent Bulletin SIZE: 10' X 30' IMPRESSIONS: 9,450 impressions per week SLOTS/DWELL: 8 slots/8 seconds RATE: \$500 per month

### 641 & 642 - Rotating All Panels

LOCATION: 111 S. Green River Road & Lloyd Expressway (Hwy. 66) intersection MEDIA TYPE: Digital - Permanent Bulletin SIZE: 12' X 40' (2) & 10' X 30' (2) IMPRESSIONS: 9,450 impressions per week SLOTS/DWELL: 8 slots/8 seconds RATE: \$1,500 per month OR \$1,350 per month w/ 12 mo. contract